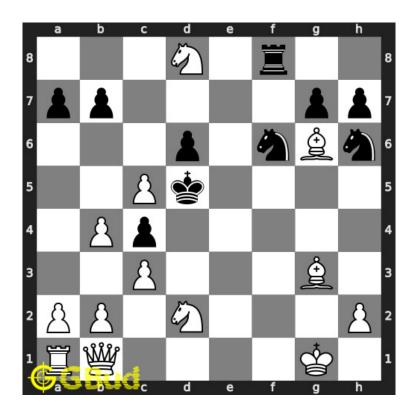

#### 1.2.1.3 Move 2

Move by black

Figure 1.5: Nxe4 - With the knights movement, protection to e4 is removed.

#### 1.2.1.4 Move 3

Figure 1.6: Qxe4# - This is called dove tail mate