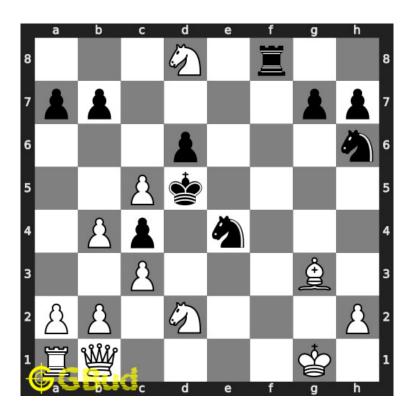

zle: https://gbud.in/gmwwbb2

#### 1.1 Medium chess puzzle 0026



Figure 1.1: Solve this medium chess puzzle 0026. Mate in 2 moves @ https://gbud.in/gmwwbb2



Figure 1.2: Solve this medium chess puzzle online with solution @ https://gbud.in/gmwwbb2

#### 1.2 Solution to medium chess puzzle 0026

At this puzzle, next move is by White. The objective of the puzzle is to mate in 2 moves.

See the solution at the puzzle page

#### 1.2.1 Solution 1

#### 1.2.1.1 Initial board position

This is the initial board position of medium chess puzzle 0026.



Figure 1.3: Initial board position of medium chess puzzle 0026

#### 1.2.1.2 Move 1



Figure 1.4: Be4+ - This sacrifice is necessary to force the knight to leave his duty. This is called deflection sacrifice

#### 1.2.1.3 Move 2

Move by black



Figure 1.5: Nxe4 - With the knights movement, protection to e4 is removed.

#### 1.2.1.4 Move 3



Figure 1.6: Qxe4# - This is called dove tail mate

#### 1.2.2 Solution 2

#### 1.2.2.1 Initial board position

This is the initial board position of medium chess puzzle 0026.



Figure 1.7: Initial board position of medium chess puzzle 0026

#### 1.2.2.2 Move 1



Figure 1.8: Qe4+ - This sacrifice is necessary to force the knight to leave his duty. This is called deflection sacrifice

#### 1.2.2.3 Move 2

Move by black



Figure 1.9: Nxe4 - With the knights movement, protection to e4 is removed.

#### 1.2.2.4 Move 3



Figure 1.10: Bxe4# - The king has no free squares to move

# 1.2.3 Right moves for the solution to the medium chess puzzle 0026

Based on the objective of the puzzle, you hav