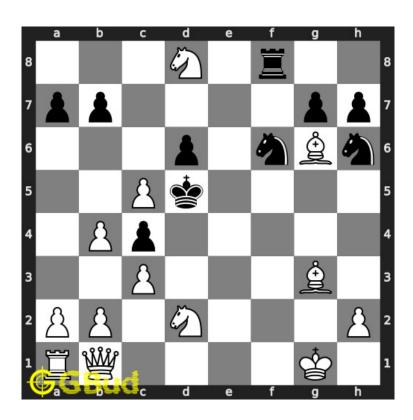

#### 1.2.1.1 Initial board position

This is the initial board position of medium chess puzzle 0026.

Figure 1.3: Initial board position of medium chess puzzle 0026

#### 1.2.1.2 Move 1

Figure 1.4: Be4+ - This sacrifice is necessary to force the knight to leave his duty. This is called deflection sacrifice