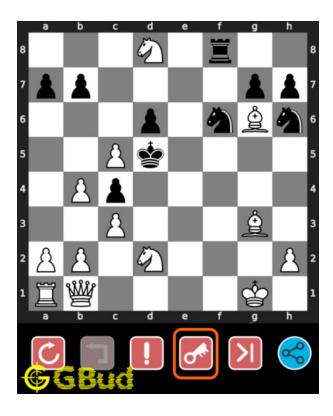

# 1.4 How to view the solution to medium chess puzzle 0026

To view the solution to this puzzle, follow the steps given below

- 1. Go to the puzzle page
- 2. Click the solution button (Key as shown below) to view the solution

Figure 1.11: Click the solution button to view solutions @ https://gbud.in/gmwwbb2