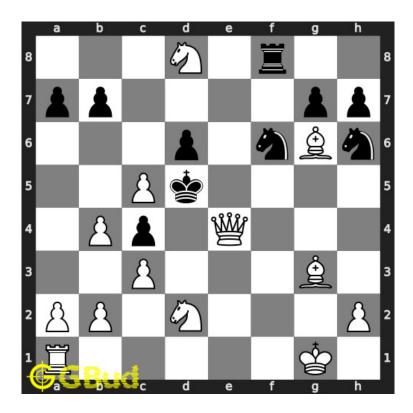

#### 1.2.2.1 Initial board position

This is the initial board position of medium chess puzzle 0026.

Figure 1.7: Initial board position of medium chess puzzle 0026

#### 1.2.2.2 Move 1

Figure 1.8: Qe4+ - This sacrifice is necessary to force the knight to leave his duty. This is called deflection sacrifice