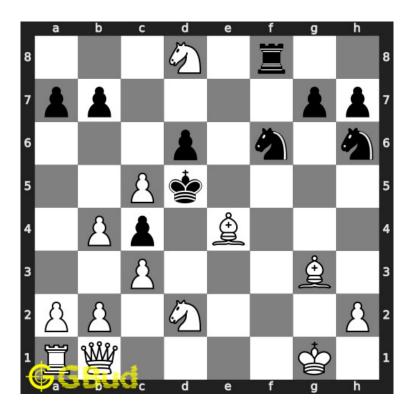

#### 1.2.1.4 Move 3

Figure 1.6: Qxe4# - This is called dove tail mate

#### 1.2.2.2 Move 1

Figure 1.8: Qe4+ - This sacrifice is necessary to force the knight to leave his duty. This is called deflection sacrifice