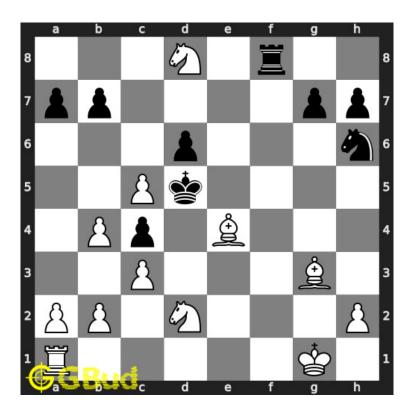

#### 1.1 Medium chess puzzle 0026

Figure 1.1: Solve this medium chess puzzle 0026. Mate in 2 moves @ https://gbud.in/gmwwbb2

Figure 1.2: Solve this medium chess puzzle online with solution @ https://gbud.in/gmwwbb2

#### 1.2.1.1 Initial board position

This is the initial board position of medium chess puzzle 0026.

Figure 1.3: Initial board position of medium chess puzzle 0026