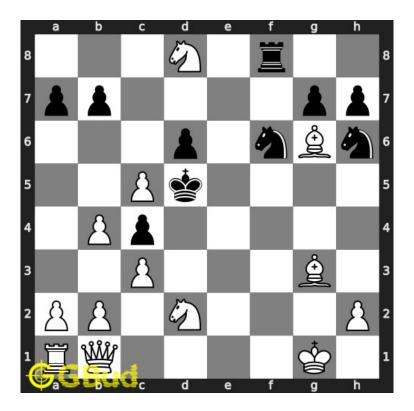

#### 1.2.1.3 Move 2

Move by black

Figure 1.5: Nxe4 - With the knights movement, protection to e4 is removed.

#### 1.2.2.3 Move 2

Move by black

Figure 1.9: Nxe4 - With the knights movement, protection to e4 is removed.