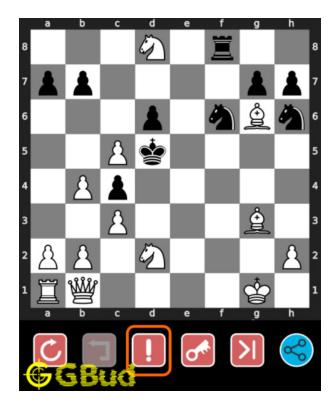

# 1.5 How to get help for moves in the medium chess puzzle 0026

To get help or the possible next moves in the puzzle, , follow the steps given below

- 1. Go to the puzzle page
- 2. Click the help button (exclamation mark as shown below) to get help or suggestion on next possible move

Figure 1.12: Click the help button to get help on next move @ https://gbud.in/gmwwbb2

Figure 1.13: Solve more medium puzzles @ https://gbud.in/chsmdpz

Figure 1.14: Solve other puzzles @ https://gbud.in/chsgppz