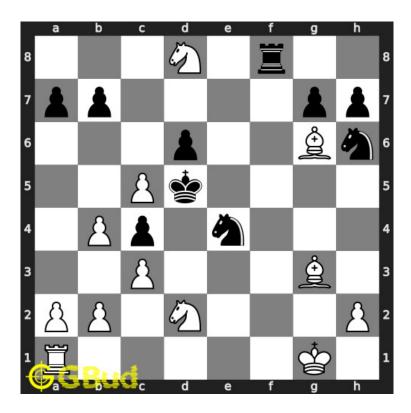

#### 1.2.2.3 Move 2

Move by black

Figure 1.9: Nxe4 - With the knights movement, protection to e4 is removed.

#### 1.2.2.4 Move 3

Figure 1.10: Bxe4# - The king has no free squares to move