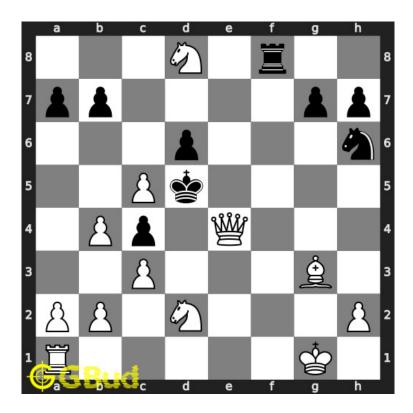

#### 1.2.1.1 Initial board position

This is the initial board position of medium chess puzzle 0026.

Figure 1.3: Initial board position of medium chess puzzle 0026

#### 1.2.1.2 Move 1

Figure 1.4: Be4+ - This sacrifice is necessary to force the knight to leave his duty. This is called deflection sacrifice